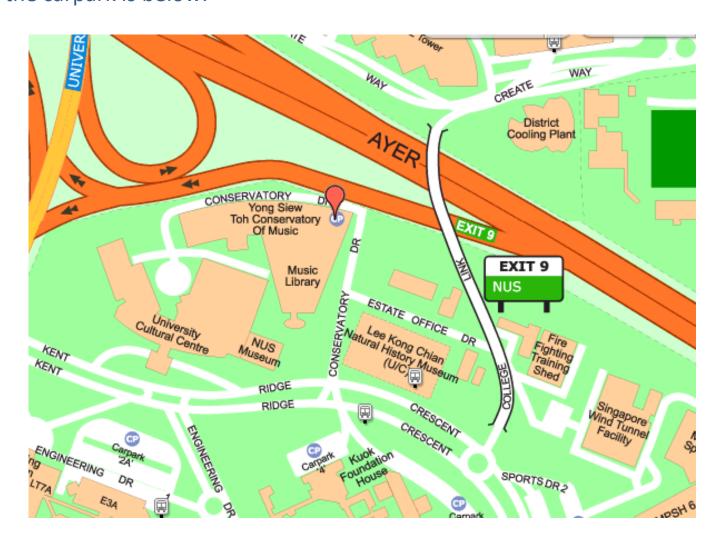

|
|          |                     | Parking Rates (Inclusive of GST):                      |
|          |                     |                                                        |
|          |                     | \$0.0214 per minute upon exit during operating hours   |
|          |                     | (including Saturdays)                                  |
|          |                     |                                                        |
|          |                     | Maximum charge of \$2.568 for vehicles entering during |
|          |                     | 8.30am-6pm on weekdays 8.30am-5pm on Saturdays.        |
|          |                     |                                                        |

The map to the carpark is below.